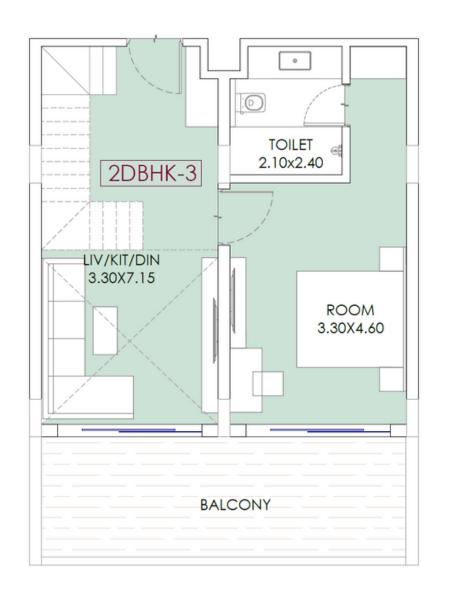

le Area: 796.86 sq.ft.

Chargeable Area: 1115.60 sq.ft.





# ONE BHK (TYPE 3) TYPICAL LAYOUT

### 1BHK-3

Usable Area: 929.15 sq.ft. Chargeable Area: 1300.81 sq.ft.





## ONE BHK (TYPE 4)

### TYPICAL LAYOUT

### 1BHK-4

Usable Area: 675.43 sq.ft.

Chargeable Area: 945.60 sq.ft.





# ONE BHK (TYPE 5) TYPICAL LAYOUT

### 1BHK-5

Usable Area: 704.60 sq.ft.

Chargeable Area: 986.44 sq.ft.





# TWO BHK TYPICAL LAYOUT

### 2BHK

Usable Area: 995.88 sq.ft.

Chargeable Area: 1394.23 sq.ft.



### TWO BHK - DUPLEX (Type1) - TYPICAL LAYOUT





### 2DBHK-1

Usable Area: 1235.81 sq.ft. Chargeable Area: 1730.13 sq.ft.



### TWO BHK - DUPLEX (Type2) - TYPICAL LAYOUT





### 2DBHK-2

Usable Area: 1244.62 sq.ft. Chargeable Area: 1742.46 sq.ft.



### TWO BHK - DUPLEX (Type3) - TYPICAL LAYOUT





### 2DBHK-3

Usable Area: 1061.43 sq.ft. Chargeable Area: 1486.00 sq.ft.



### THREE BHK - DUPLEX - TYPICAL LAYOUT





### **3DBHK**

Usable Area: 1389.19 sq.ft. Chargeable Area: 1994.86 sq.ft.





Call +91-9930 219 219 +91-9809 219 219 Chat With Us