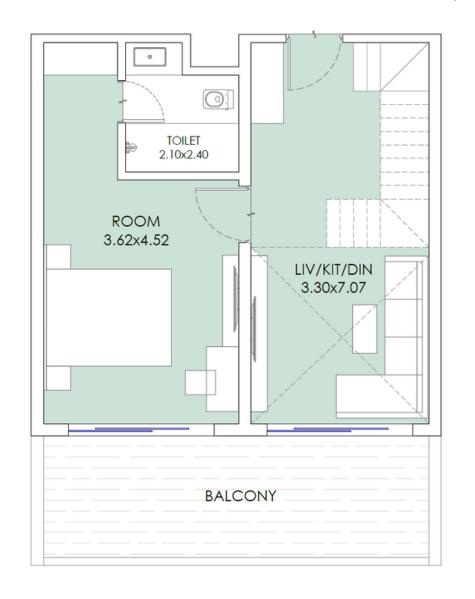

### TWO BHK - DUPLEX (Type1) - TYPICAL LAYOUT

### 2DBHK-1

Usable Area: 1235.81 sq.ft. Chargeable Area: 1730.13 sq.ft.