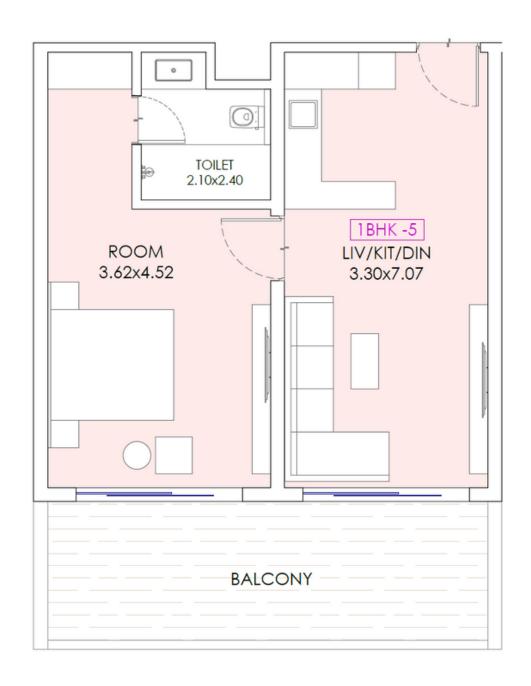

# ONE BHK (TYPE 5) TYPICAL LAYOUT

### 1BHK-5

Usable Area: 704.60 sq.ft.

Chargeable Area: 986.44 sq.ft.