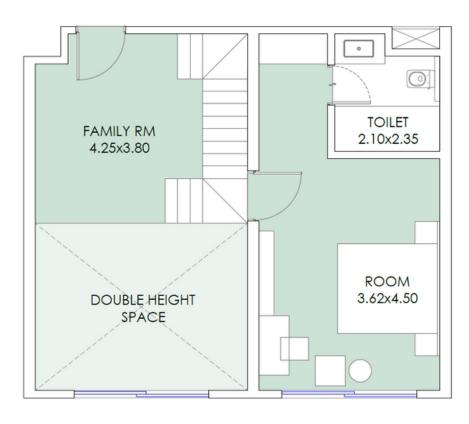

# 1BHK-1

Usable Area: 729.58 sq.ft. Chargeable Area: 1021.42 sq.ft.





# ONE BHK (TYPE 2) TYPICAL LAYOUT

### 1BHK-2

Usable Area: 796.86 sq.ft.

Chargeable Area: 1115.60 sq.ft.





# ONE BHK (TYPE 3) TYPICAL LAYOUT

### 1BHK-3

Usable Area: 929.15 sq.ft. Chargeable Area: 1300.81 sq.ft.





## ONE BHK (TYPE 4)

### TYPICAL LAYOUT

### 1BHK-4

Usable Area: 675.43 sq.ft.

Chargeable Area: 945.60 sq.ft.





# ONE BHK (TYPE 5) TYPICAL LAYOUT

### 1BHK-5

Usable Area: 704.60 sq.ft.

Chargeable Area: 986.44 sq.ft.





# TWO BHK TYPICAL LAYOUT

### 2BHK

Usable Area: 995.88 sq.ft.

Chargeable Area: 1394.23 sq.ft.



### TWO BHK - DUPLEX (Type1) - TYPICAL LAYOUT





### 2DBHK-1

Usable Area: 1235.81 sq.ft. Chargeable Area: 1730.13 sq.ft.



### TWO BHK - DUPLEX (Type2) - TYPICAL LAYOUT





### 2DBHK-2

Usable Area: 1244.62 sq.ft. Chargeable Area: 1742.46 sq.ft.



### TWO BHK - DUPLEX (Type3) - TYPICAL LAYOUT





### 2DBHK-3

Usable Area: 1061.43 sq.ft. Chargeable Area: 1486.00 sq.ft.



### THREE BHK - DUPLEX - TYPICAL LAYOUT





### **3DBHK**

Usable Area: 1389.19 sq.ft. Chargeable Area: 1994.86 sq.ft.





Call +91-9930 219 219 +91-9809 219 219 Chat With Us