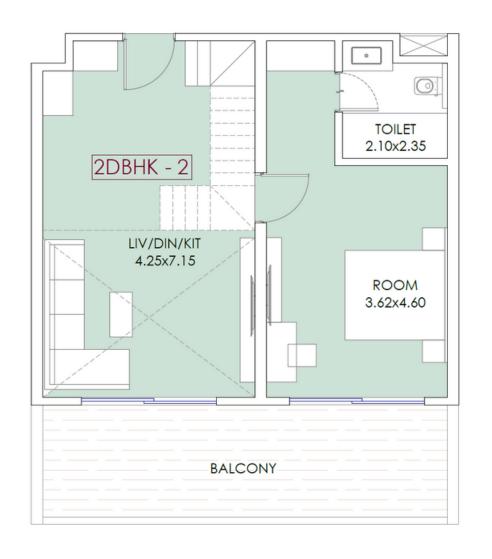

### 1BHK-1

Usable Area: 729.58 sq.ft. Chargeable Area: 1021.42 sq.ft.





# ONE BHK (TYPE 2) TYPICAL LAYOUT

### 1BHK-2

Usable Area: 796.86 sq.ft.

Chargeable Area: 1115.60 sq.ft.





# ONE BHK (TYPE 3) TYPICAL LAYOUT

### 1BHK-3

Usable Area: 929.15 sq.ft. Chargeable Area: 1300.81 sq.ft.





## ONE BHK (TYPE 4)

### TYPICAL LAYOUT

### 1BHK-4

Usable Area: 675.43 sq.ft.

Chargeable Area: 945.60 sq.ft.





# ONE BHK (TYPE 5) TYPICAL LAYOUT

### 1BHK-5

Usable Area: 704.60 sq.ft.

Chargeable Area: 986.44 sq.ft.





# TWO BHK TYPICAL LAYOUT

### 2BHK

Usable Area: 995.88 sq.ft.

Chargeable Area: 1394.23 sq.ft.



### TWO BHK - DUPLEX (Type1) - TYPICAL LAYOUT





### 2DBHK-1

Usable Area: 1235.81 sq.ft. Chargeable Area: 1730.13 sq.ft.



### TWO BHK - DUPLEX (Type2) - TYPICAL LAYOUT





### 2DBHK-2

Usable Area: 1244.62 sq.ft. Chargeable Area: 1742.46 sq.ft.



### TWO BHK - DUPLEX (Type3) - TYPICAL LAYOUT





### 2DBHK-3

Usable Area: 1061.43 sq.ft. Chargeable Area: 1486.00 sq.ft.



### THREE BHK - DUPLEX - TYPICAL LAYOUT





### **3DBHK**

Usable Area: 1389.19 sq.ft. Chargeable Area: 1994.86 sq.ft.





Call +91-9930 219 219 +91-9809 219 219 Chat With Us