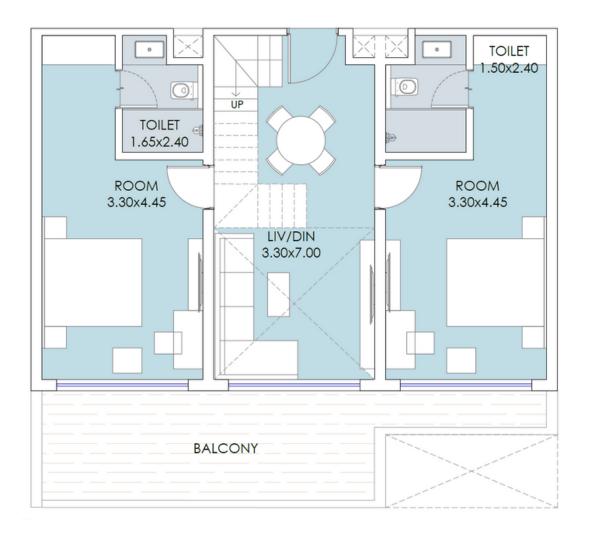

### TWO BHK - DUPLEX (Type1) - TYPICAL LAYOUT

### 2DBHK-1

Usable Area: 1235.81 sq.ft. Chargeable Area: 1730.13 sq.ft.