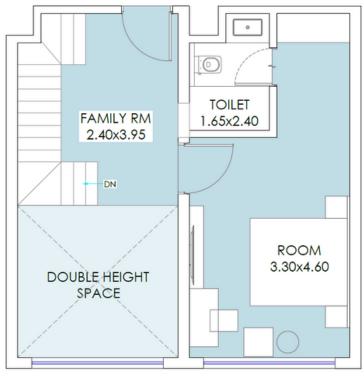

### TWO BHK - DUPLEX (Type2) - TYPICAL LAYOUT

### 2DBHK-2

Usable Area: 1244.62 sq.ft. Chargeable Area: 1742.46 sq.ft.