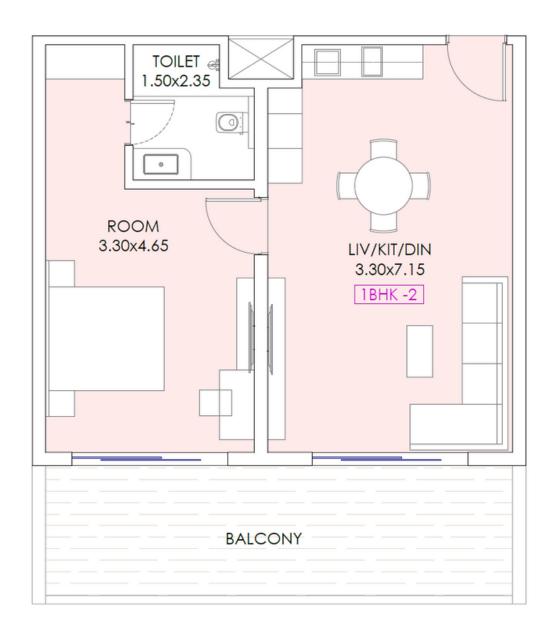

# ONE BHK (TYPE 2) TYPICAL LAYOUT

### 1BHK-2

Usable Area: 796.86 sq.ft.

Chargeable Area: 1115.60 sq.ft.