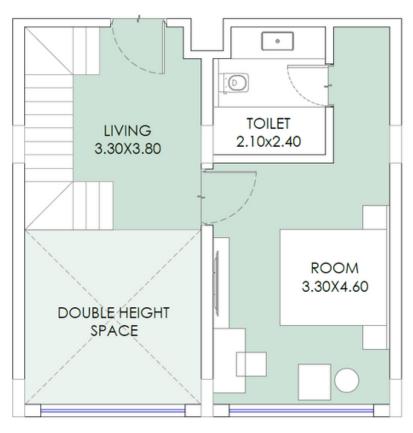

### TWO BHK - DUPLEX (Type1) - TYPICAL LAYOUT

### 2DBHK-1

Usable Area: 1235.81 sq.ft. Chargeable Area: 1730.13 sq.ft.