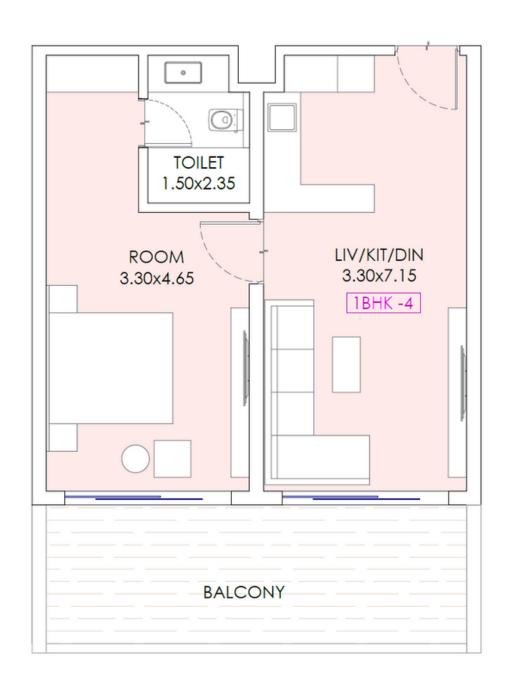

## ONE BHK (TYPE 4)

### TYPICAL LAYOUT

### 1BHK-4

Usable Area: 675.43 sq.ft.

Chargeable Area: 945.60 sq.ft.