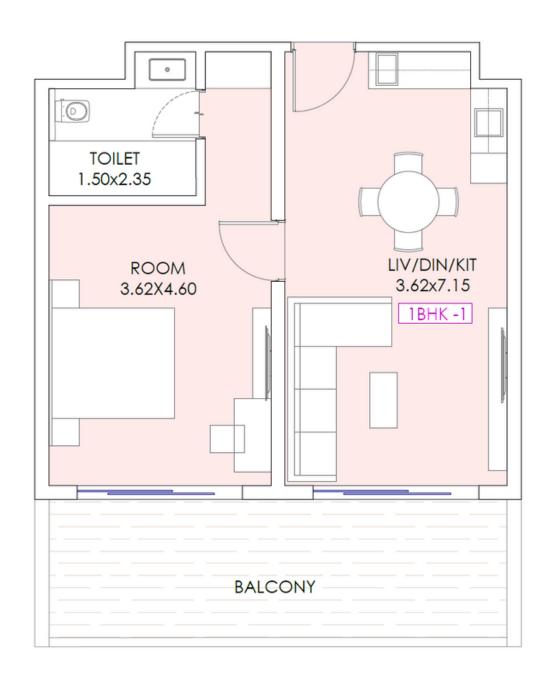

# ONE BHK (TYPE 1) TYPICAL LAYOUT

### 1BHK-1

Usable Area: 729.58 sq.ft. Chargeable Area: 1021.42 sq.ft.