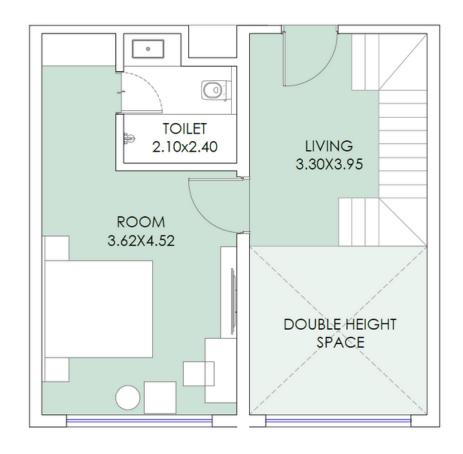

.84 sq.ft.

#### STUDIO-3

Usable Area: 460.47 sq.ft. Chargeable Area: 644.65 sq.ft.





# ONE BHK (TYPE 1) TYPICAL LAYOUT

### 1BHK-1

Usable Area: 729.58 sq.ft. Chargeable Area: 1021.42 sq.ft.





# ONE BHK (TYPE 2) TYPICAL LAYOUT

### 1BHK-2

Usable Area: 796.86 sq.ft.

Chargeable Area: 1115.60 sq.ft.





# ONE BHK (TYPE 3) TYPICAL LAYOUT

### 1BHK-3

Usable Area: 929.15 sq.ft. Chargeable Area: 1300.81 sq.ft.





## ONE BHK (TYPE 4)

### TYPICAL LAYOUT

### 1BHK-4

Usable Area: 675.43 sq.ft.

Chargeable Area: 945.60 sq.ft.





# ONE BHK (TYPE 5) TYPICAL LAYOUT

### 1BHK-5

Usable Area: 704.60 sq.ft.

Chargeable Area: 986.44 sq.ft.





# TWO BHK TYPICAL LAYOUT

### 2BHK

Usable Area: 995.88 sq.ft.

Chargeable Area: 1394.23 sq.ft.



### TWO BHK - DUPLEX (Type1) - TYPICAL LAYOUT





### 2DBHK-1

Usable Area: 1235.81 sq.ft. Chargeable Area: 1730.13 sq.ft.



### TWO BHK - DUPLEX (Type2) - TYPICAL LAYOUT





### 2DBHK-2

Usable Area: 1244.62 sq.ft. Chargeable Area: 1742.46 sq.ft.



### TWO BHK - DUPLEX (Type3) - TYPICAL LAYOUT





### 2DBHK-3

Usable Area: 1061.43 sq.ft. Chargeable Area: 1486.00 sq.ft.



### THREE BHK - DUPLEX - TYPICAL LAYOUT





### **3DBHK**

Usable Area: 1389.19 sq.ft. Chargeable Area: 1994.86 sq.ft.





Call +91-9930 219 219 +91-9809 219 219 Chat With Us