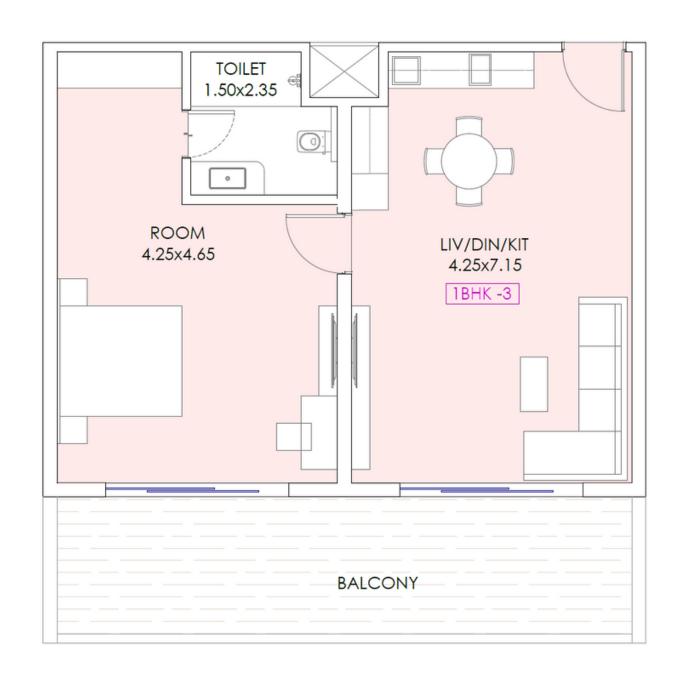

# ONE BHK (TYPE 3) TYPICAL LAYOUT

### 1BHK-3

Usable Area: 929.15 sq.ft. Chargeable Area: 1300.81 sq.ft.