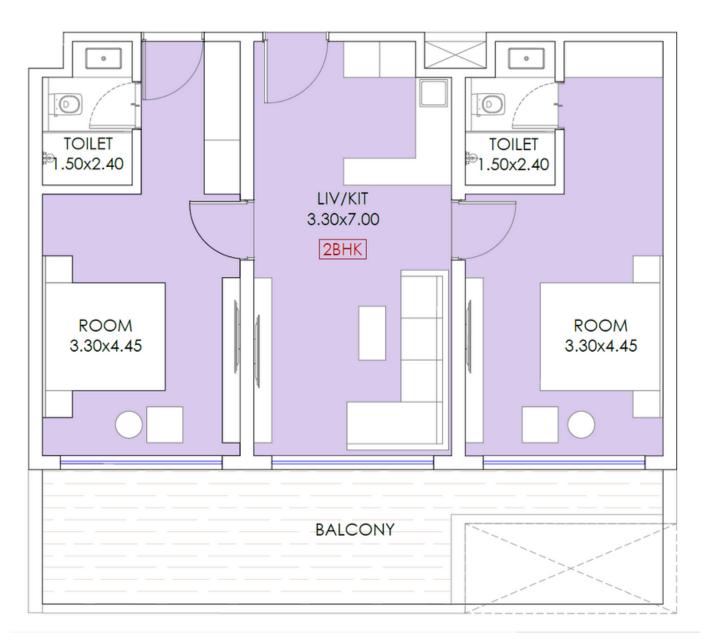

# TWO BHK TYPICAL LAYOUT

### 2BHK

Usable Area: 995.88 sq.ft.

Chargeable Area: 1394.23 sq.ft.