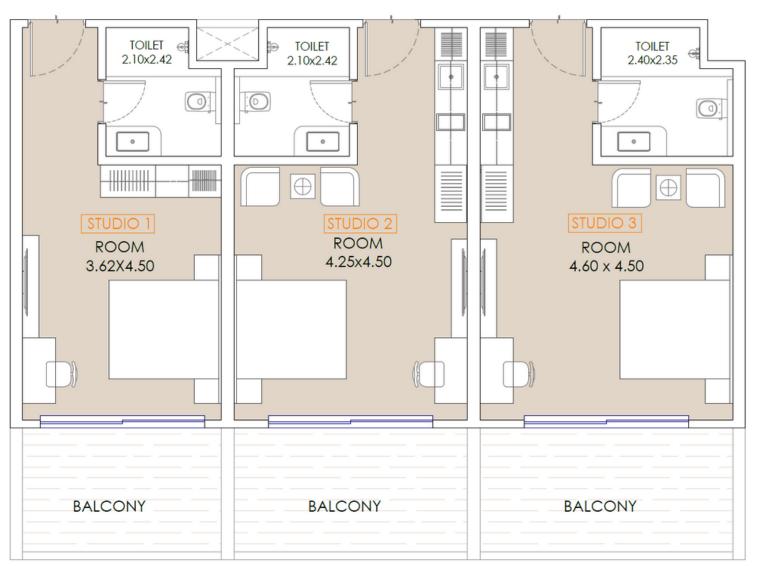

## STUDIO APARTMENTS TYPICAL LAYOUT

#### STUDIO-1

Usable Area: 361.76 sq.ft. Chargeable Area: 506.46 sq.ft.

#### STUDIO-2

Usable Area - 425.60 sq.ft. Chargeable Area - 595.84 sq.ft.

#### STUDIO-3

Usable Area: 460.47 sq.ft. Chargeable Area: 644.65 sq.ft.