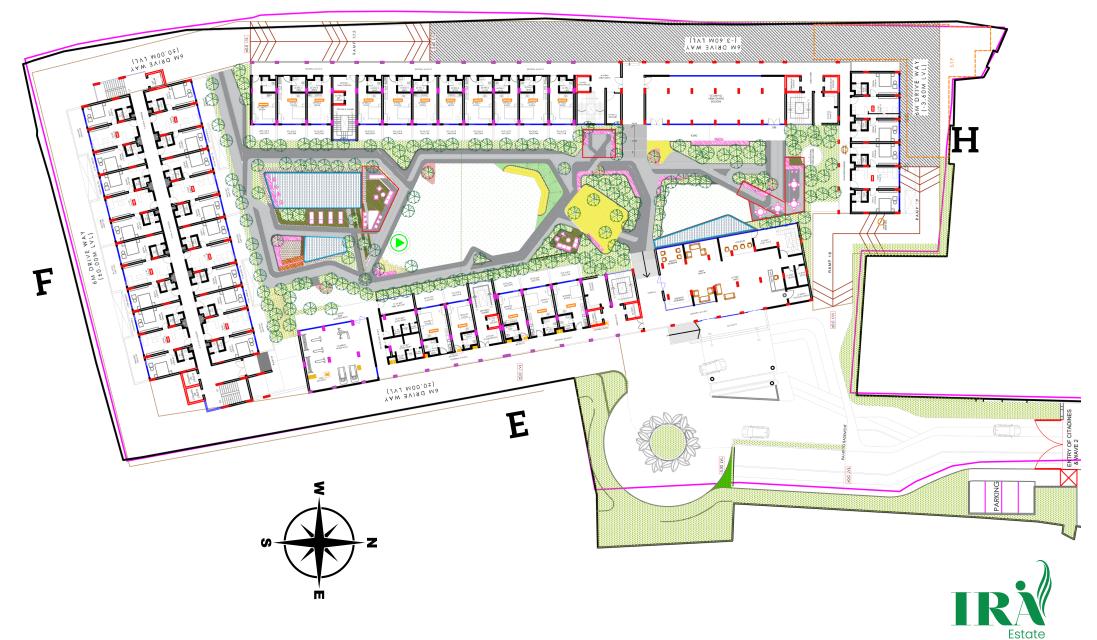

The project has been meticulously designed, keeping in mind, aesthetics, liveability, accessibility and serenity. We have four main configurations to offer; studio, one-bhk, two-bhk & three-bhk, all facing the scrupulous amenities of the project.